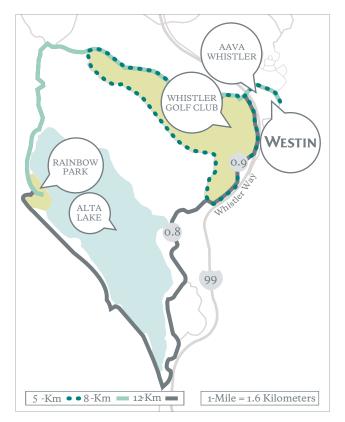

#### 5 km route

- 1. Leaving from the lobby, cross the street using the crosswalk and turn right.
- Follow the path (please keep to the right on the multi-use Valley Trail) past the Aava hotel, and take your first left under the highway underpass.
- 3. Take a left or go straight ahead, and follow the Valley Trail around the Whistler Golf Course in either direction until you return to this point, and return to the hotel the way you came.

#### 8 km route

- 1. Leaving from the lobby, cross the street using the crosswalk and turn right.
- Follow the path (please keep to the right on the multi-use Valley Trail) past the Aava hotel, and take your first left under the highway underpass. Continue straight past the Whistler Golf Course clubhouse.
- 3. Follow the Valley Trail to the far end of the golf course, and continue straight at the "T" intersection, following signs to Rainbow Park. Follow the Valley trail for several hundred metres more to another "T" intersection at the end of Lorimer Road, and turn left to Rainbow Park.
- 4. Return the way you came.

### 12 km route

- 1. Leaving from the lobby, cross the street using the crosswalk and turn right.
- Follow the path (please keep to the right on the multi-use Valley Trail) past the Aava hotel, and take your first left under the highway underpass.
  Continue straight past the Whistler Golf Course clubhouse.
- 3. Follow the Valley Trail to the far end of the golf course, and continue straight at the "T" intersection, following signs to Rainbow Park. Follow the Valley trail for several hundred metres more to another "T" intersection at the end of Lorimer Road, and turn left to Rainbow Park.
- 4. At the entrance to the parking, turn left and follow the road for approximately 1.3km to the Valley Trail on the left (look for a yellow gate).
- 5. Follow the Valley trail along the rail line to a "T" intersection at the end of the lake. Turn left and follow the Valley trail through several parks and the Alta Vista residential area, following signs back to Whistler Village.
- When you arrive back at the Whistler Golf Course clubhouse, turn right and retrace your route to the hotel.